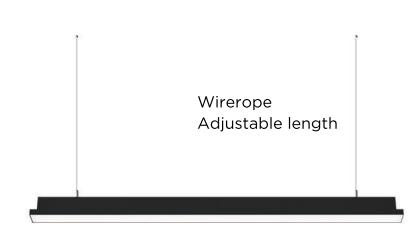

# LED LINKABLE LINER LIGHT



Modular



Anti-glare



Multiple installation methods



### **FEATURE 1**

#### MODULAR SEAMLESS CONNECTION

MARKET POSITIONING: SUPERMARKET



1 Horizontal Connection



2 Vertical Connection



**3** T Connection



L Connection





Universal Connector T-Joint





L-Joint



Connection Buckle

## **FEATURE 2**

### OPTIC LANEL, HIGH ANTI GLARE

MARKET POSITIONING: OFFICE

Anti-glare PC cover design, soft light and not irritating. Unique construction design, take care of your eyes.



### **FEATURE 3**

#### VARIOUS INSTALLATION METHODS

MARKET POSITIONING: STORES

1.Surface mounted

Light tight, sseamless connection





### 3.Suspended







#### **DATASHEET**

#### **GENERAL**

INSTALLATION SURFACE MOUNTED / SUSPENDED / RECESSED

PRODUCT COLOUR BLACK / GREY / WHITE

**TYPE LED** IP RATING **IP20** 

**IDENTIFICATION** CCC, CE, LVD, EMC, ROSH2.0

**LED** 

LIGHT COLOUR 2700K / 3000K / 4000K / 5500K

LED LIFETIME 50000H **COLOR RENDER INDEX** 90RA

DIMMABLE DALI DIMMING

#### **OPTICAL**

**UGR** 22 PF >0.9

#### **TECHNICAL DETAILS**

ON/OFF CONTROL

220-240V 50HZ **VOLTAGE** 

**CONVERTER CURRENT** 0.2A

**LUMINOUS FLUX** 3250LM / 5400LM

LED INSET POWER 36W / 60W

SAFETY CLASS PC V2

#### **PHYSICAL**

**LENGTH** 95 MM WIDTH 52 MM HEIGHT 60.7 MM

WEIGHT 1.885 KG



60.7mm 52mm



**SMD LED package** 



**Ingress Protection** 



Inside use



**RoHS** RoHS Identification



**Thermal Manager** 



**Dimmable** 



**V