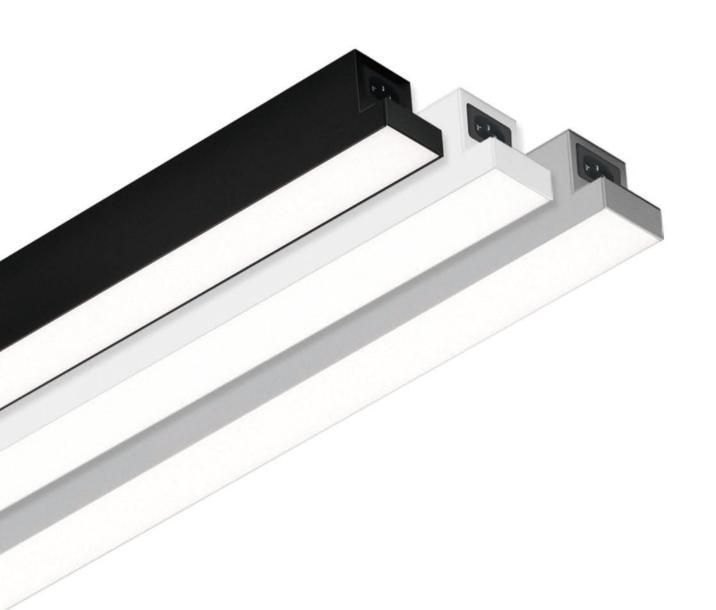

# LED LINKABLE LINER LIGHT

Modular

Anti-glare

Multiple installation methods

#### **GENERAL**

INSTALLATION SURFACE MOUNTED / SUSPENDED / RECESSED

PRODUCT COLOUR BLACK / GREY / WHITE

**TYPE LED** IP RATING **IP20** 

**IDENTIFICATION** CCC, CE, LVD, EMC, ROSH2.0

**LED** 

LIGHT COLOUR 2700K / 3000K / 4000K / 5500K