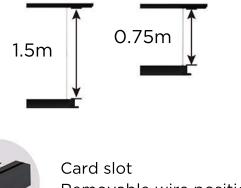

# LED LINKABLE LINER LIGHT



Modular



Anti-glare



Multiple installation methods



### **FEATURE 1**

#### MODULAR SEAMLESS CONNECTION

MARKET POSITIONING: SUPERMARKET



1 Horizontal Connection



2 Vertical Connection



**3** T Connection



L Connection





Universal Connector T-Joint





L-Joint



Connection Buckle

## **FEATURE 2**

### OPTIC LANEL, HIGH ANTI GLARE

MARKET POSITIONING: OFFICE

Anti-glare PC cover design, soft light and not irritating. Unique construction design, take care of your eyes.



### **FEATURE 3**

#### VARIOUS INSTALLATION METHODS

MARKET POSITIONING: STORES

1.Surface mounted

Light tight, sseamless connection





### 3.Suspended







#### **DATASHEET**

#### **GENERAL**

INSTALLATION SURFACE MOUNTED / SUSPENDED / RECESSED

PRODUCT COLOUR BLACK / GREY / WHITE

**TYPE LED** IP RATING **IP20** 

**IDENTIFICATION** CCC, CE, LVD, EMC, ROSH2.0

**LED** 

LIGHT COLOUR 2700K / 3000K / 4000K / 5500K

LED LIFETIME 50000H **COLOR RENDER INDEX** 90RA

DIMMABLE DALI DIMMING

#### **OPTICAL**

**UGR** 22 PF >0.9

#### **TECHNICAL DETAILS**

ON/OFF CONTROL

220-240V 50HZ **VOLTAGE** 

**CONVERTER CURRENT** 0.2A

**LUMINOUS FLUX** 3250LM / 5400LM

LED INSET POWER 36W / 60W

SAFETY CLASS PC V2

#### **PHYSICAL**

**LENGTH** 95 MM WIDTH 52 MM HEIGHT 60.7 MM

WEIGHT 1.885 KG



60.7mm 52mm



**SMD LED package** 



**Ingress Protection** 



Inside use



**RoHS** RoHS Identification



**Thermal Manager** 



**Dimmable** 



**Vol