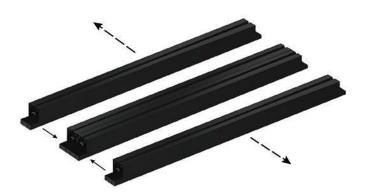

#### MODULAR SEAMLESS CONNECTION

MARKET POSITIONING: SUPERMARKET

1 Horizontal Connection

2 Vertical Connection

**3** T Connection

L Connection

Universal Connector T-Joint

L-Joint

Connection Buckle