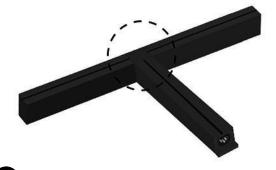

#### MODULAR SEAMLESS CONNECTION

MARKET POSITIONING: SUPERMARKET

1 Horizontal Connection

2 Vertical Connection

**3** T Connection

L Connection

Universal Connector T-Joint

L-Joint