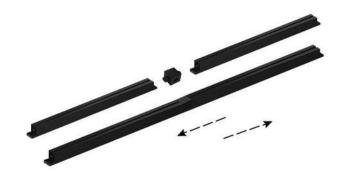

#### MODULAR SEAMLESS CONNECTION

MARKET POSITIONING: SUPERMARKET

1 Horizontal Connection

2 Vertical Connection

**3** T Connection

L Connection

Universal Connector T-Joint

L-Joint

Connection Buckle