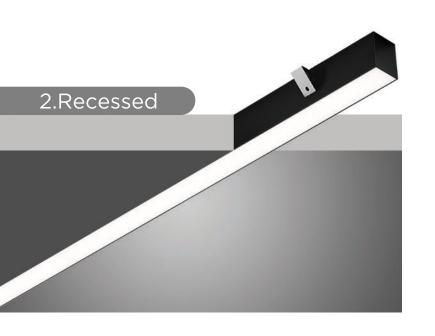

#### VARIOUS INSTALLATION METHODS

MARKET POSITIONING: STORES

1.Surface mounted

Light tight, sseamless connection

### 3.Suspended