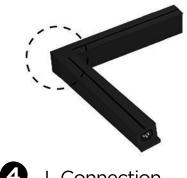

#### MODULAR SEAMLESS CONNECTION

MARKET POSITIONING: SUPERMARKET

1 Horizontal Connection

2 Vertical Connection

**3** T Connection

L Connection

Universal Connector T-Joint

L-Joint