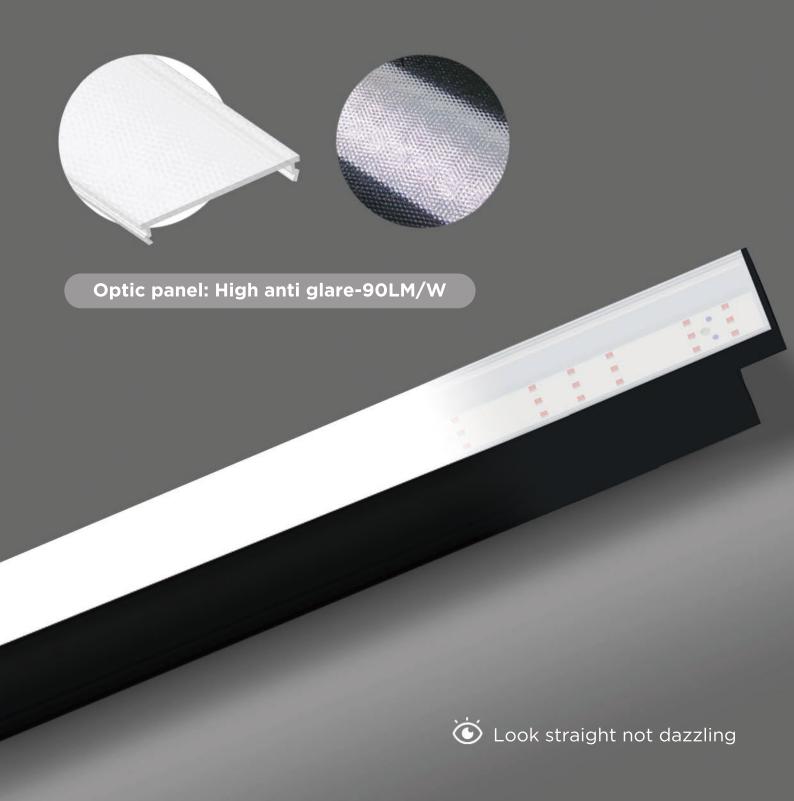

### OPTIC LANEL, HIGH ANTI GLARE

MARKET POSITIONING: OFFICE

Anti-glare PC cover design, soft light and not irritating. Unique construction design, take care of your eyes.