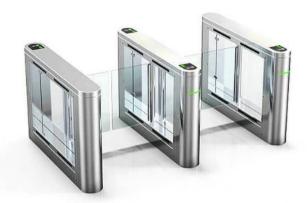

# TGW-LST004 Luxury Swing Turnstile

Stainless Steel Swing Turnstile

# **Application:**

Luxury swing gate

- 1.Can be compatible with IC/ID card,bar code card,fingerprint and face recognition access control method.
- 2.Used for staff, provide civilized, orderly access methods; effectively manage the access of staff.
- 3.Can be widely used in the Office building, High class space, School, Bus station, Train station, Government office for access management.