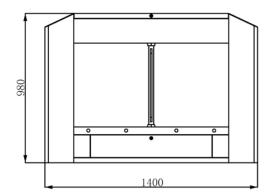

## **Dimensional drawing:**

### **Parameters:**

| 304 Stainless Steel                          |
|----------------------------------------------|
| 1200*200*980mm                               |
| Single Motor                                 |
| 80KG                                         |
| ≤450mm                                       |
| ≤900mm                                       |
| Relay                                        |
| 1.5mm                                        |
| Two                                          |
| 4Pairs                                       |
| Infrared anti-pinch, Break-in alarm function |
| Bi-directional                               |
| 5million times                               |
| -25°C ~ +60°C                                |
| ≤90%RH                                       |
| TCP/IP                                       |
| 90W                                          |
| AC 220V/110V ±10% 50/60MHZ (optional)        |
| 30-45persons per minute                      |
|                                              |