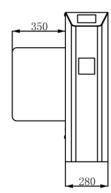

## **Dimensional drawing:**

### **Parameters:**

| 304 Stainless Steel                          |
|----------------------------------------------|
| 1200*200*980mm                               |
| Single Motor                                 |
| 80KG                                         |
| ≤450mm                                       |
| ≤900mm                                       |
| Relay                                        |
| 1.5mm                                        |
| Two                                          |
| 4Pairs                                       |
| Infrared anti-pinch, Break-in alarm function |
| Bi-directional                               |
| 5million times                               |
| -25°C ~ +60°C                                |
| ≤90%RH                                       |
| TCP/IP                                       |
| 90W                                          |
| AC 220V/110V ±10% 50/60MHZ (optional)        |
| 30-45persons per minute                      |
|                                              |