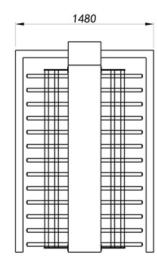

# **Dimensional drawing:**

### **Parameters:**

| Cabinet Material                      | 304 Stainless Steel                          |
|---------------------------------------|----------------------------------------------|
| Dimensions                            | 1450*1500*2300 mm                            |
| Weight                                | 150KG                                        |
| Channel                               | Single                                       |
| Blades                                | 3/4pcs                                       |
| Rod Length                            | <510mm                                       |
| Angel                                 | ≤90/120 degree                               |
| Opening Signal                        | Relay                                        |
| Material Thickness                    | 1.5mm                                        |
| Card-reading Window:                  | Two                                          |
| Protection function                   | Infrared anti-pinch, Break-in alarm function |
| Direction                             | Bi-directional                               |
| Service Life                          | 5million times                               |
| Operating Temperature                 | -25°C ~ +60°C                                |
| Related Humidity                      | <90%RH                                       |
| Communi <mark>cation Interface</mark> | TCP/IP                                       |