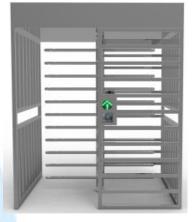

# TGW-FH002 Full-height Turnstile

Single-Channel Full-height Turnstile

# **Application:**

Full height turnstile

1.Can be compatible with face recognition, IC card,ID card,bar code card,fingerprint reading card recognition device.

2.Used for staff, provide civilized, orderly access methods, effectively manage the access of staff.

3.Can be widely used in some high security places, such as prison, stadium, parking system area and so on