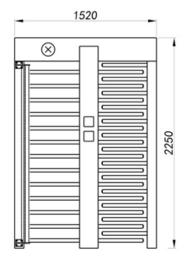

# **Dimensional drawing:**

### **Parameters:**

| Cabinet Material                      | 304 Stainless Steel                          |
|---------------------------------------|----------------------------------------------|
| Dimensions                            | 1450*1500*2300 mm                            |
| Weight                                | 150KG                                        |
| Channel                               | Single                                       |
| Blades                                | 3/4pcs                                       |
| Rod Length                            | <510mm                                       |
| Angel                                 | ≤90/120 degree                               |
| Opening Signal                        | Relay                                        |
| Material Thickness                    | 1.5mm                                        |
| Card-reading Window:                  | Two                                          |
| Protection function                   | Infrared anti-pinch, Break-in alarm function |
| Direction                             | Bi-directional                               |
| Service Life                          | 5million times                               |
| Operating Temperature                 | -25°C ~ +60°C                                |
| Related Humidity                      | <90%RH                                       |
| Communi <mark>cation Interface</mark> | TCP/IP                                       |