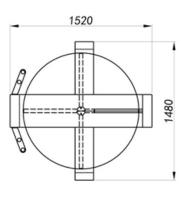

# **Dimensional drawing:**

### **Parameters:**

| Cabinet Material                      | 304 Stainless Steel                          |
|---------------------------------------|----------------------------------------------|
| Dimensions                            | 1450*1500*2300 mm                            |
| Weight                                | 150KG                                        |
| Channel                               | Single                                       |
| Blades                                | 3/4pcs                                       |
| Rod Length                            | <510mm                                       |
| Angel                                 | ≤90/120 degree                               |
| Opening Signal                        | Relay                                        |
| Material Thickness                    | 1.5mm                                        |
| Card-reading Window:                  | Two                                          |
| Protection function                   | Infrared anti-pinch, Break-in alarm function |
| Direction                             | Bi-directional                               |
| Service Life                          | 5million times                               |
| Operating Temperature                 | -25°C ~ +60°C                                |
| Related Humidity                      | <90%RH                                       |
| Communi <mark>cation Interface</mark> | TCP/IP                                       |