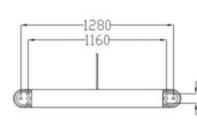

## **Dimensional drawing:**

650

#### **Parameters:**

| 304 Stainless Steel                                                             |
|---------------------------------------------------------------------------------|
| 1400*180*1000mm                                                                 |
| Single motor                                                                    |
| 80KG                                                                            |
| ≪450mm                                                                          |
| <700mm                                                                          |
| Relay                                                                           |
| 1.5mm                                                                           |
| Two                                                                             |
| 4Pairs                                                                          |
| Encoder limit,Clutch anti-collision,Infrared anti-pinch,Break-in alarm function |
| Bi-directional                                                                  |
| 5million times                                                                  |
| -25°C ~ +60°C                                                                   |
| ≤90%RH                                                                          |
| TCP/IP                                                                          |
| 90W                                                                             |
| AC 220V/110V ±10% 50/60MHZ (optional)                                           |
| 30-45persons per minute                                                         |
|                                                                                 |