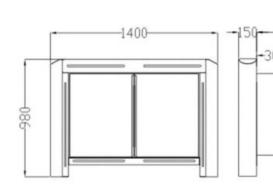

## **Dimensional drawing:**

650

#### **Parameters:**

| 304 Stainless Steel                                                             |
|---------------------------------------------------------------------------------|
| 1400*180*1000mm                                                                 |
| Single motor                                                                    |
| 80KG                                                                            |
| ≪450mm                                                                          |
| <700mm                                                                          |
| Relay                                                                           |
| 1.5mm                                                                           |
| Two                                                                             |
| 4Pairs                                                                          |
| Encoder limit,Clutch anti-collision,Infrared anti-pinch,Break-in alarm function |
| Bi-directional                                                                  |
| 5million times                                                                  |
| -25°C ~ +60°C                                                                   |
| ≤90%RH                                                                          |
| TCP/IP                                                                          |
| 90W                                                                             |
| AC 220V/110V ±10% 50/60MHZ (optional)                                           |
| 30-45persons per minute                                                         |
|                                                                                 |