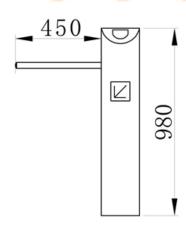

# **Dimensional drawing:**

### **Parameters:**

| 304 Stainless Steel                        |
|--------------------------------------------|
|                                            |
| 200*200*980mm                              |
| 55KG                                       |
| Double motor                               |
| ≤550mm                                     |
| ≤ 1200mm                                   |
| Relay                                      |
| .5mm                                       |
| \( \text{Wo} \)                            |
| Pairs                                      |
| nfrared anti-pinch,Break-in alarm function |
| Bi-directional                             |
| Smillion times                             |
| 25°C ~+60°C                                |
| ≤90%RH                                     |
| TCP/IP                                     |
| 00W                                        |
| AC 220V/110V ±10% 50/60MHZ (optional)      |
| 0-45 persons per minute                    |
|                                            |