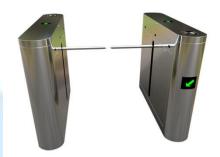

# TGW-DA015D Drop Arm Turnstile

## Stainless Steel Drop Arm Turnstile

# **Application:**

Drop arm gate

- 1.Can be compatible with IC /ID card,bar code card,fingerprint and face recognition access control method.
- 2.Used for staff, provide civilized, orderly access methods; effectively manage the access of staff.
- 3.Can be widely used in the Supermarket, Small space, Disable person, Baby carriage pass, factories for access management.