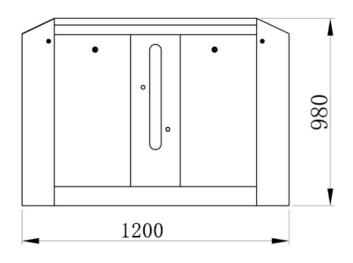

# **Dimensional drawing:**

### **Parameters:**

| 304 Stainless Steel                        |
|--------------------------------------------|
|                                            |
| 200*200*980mm                              |
| 55KG                                       |
| Double motor                               |
| ≤550mm                                     |
| ≤ 1200mm                                   |
| Relay                                      |
| .5mm                                       |
| \( \text{Wo} \)                            |
| Pairs                                      |
| nfrared anti-pinch,Break-in alarm function |
| Bi-directional                             |
| Smillion times                             |
| 25°C ~+60°C                                |
| ≤90%RH                                     |
| TCP/IP                                     |
| 00W                                        |
| AC 220V/110V ±10% 50/60MHZ (optional)      |
| 0-45 persons per minute                    |
|                                            |