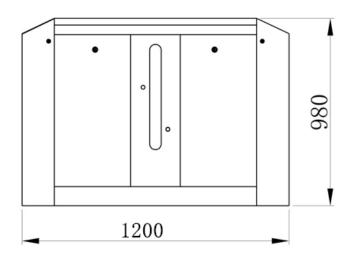

# **Dimensional drawing:**

### **Parameters:**

| 04 Stainless Steel                         |
|--------------------------------------------|
| 200*200*000                                |
| 200*200*980mm                              |
| 5KG                                        |
| ingle motor                                |
| ≤ 550mm                                    |
| ≤ 1200mm                                   |
| elay                                       |
| .5mm                                       |
| wo                                         |
| Pairs                                      |
| nfrared anti-pinch,Break-in alarm function |
| i-directional                              |
| million times                              |
| 25°C ~+60°C                                |
| ≤90%RH                                     |
| CCP/IP                                     |
| 0W                                         |
| AC 220V/110V ±10% 50/60MHZ (optional)      |
| 0-45persons per minute                     |
|                                            |