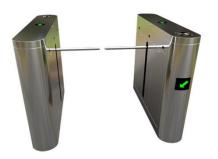

# TGW-DA015 Drop Arm Turnstile

## Stainless Steel Drop Arm Turnstile

# **Application:**

Drop arm gate

- 1.Can be compatible with IC /ID card,bar code card,fingerprint and face recognition access control method.
- 2.Used for staff, provide civilized, orderly access methods; effectively manage the access of staff.
- 3.Can be widely used in the Supermarket, Small space, Disable person, Baby carriage pass, factories for access management.