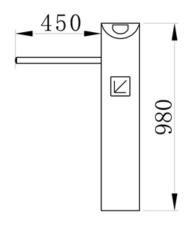

# **Dimensional drawing:**

### **Parameters:**

| 04 Stainless Steel                         |
|--------------------------------------------|
| 200*200*000                                |
| 200*200*980mm                              |
| 5KG                                        |
| ingle motor                                |
| ≤ 550mm                                    |
| ≤ 1200mm                                   |
| elay                                       |
| .5mm                                       |
| wo                                         |
| Pairs                                      |
| nfrared anti-pinch,Break-in alarm function |
| i-directional                              |
| million times                              |
| 25°C ~+60°C                                |
| ≤90%RH                                     |
| CCP/IP                                     |
| 0W                                         |
| AC 220V/110V ±10% 50/60MHZ (optional)      |
| 0-45persons per minute                     |
|                                            |