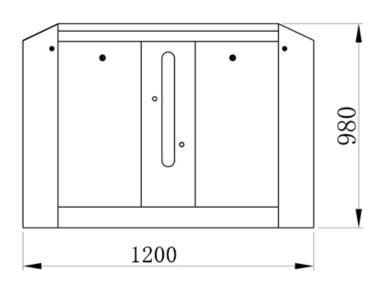

## **Dimensional drawing:**

#### **Parameters:**

| Cabinet Material        | 304 Stainless Steel                          |
|-------------------------|----------------------------------------------|
| Dimensions              | 1200*200*980mm                               |
| Weight                  | 55KG                                         |
| Motor Type              | Single motor                                 |
| Arm Length              | ≤550mm                                       |
| Passage Width           | ≤1200mm                                      |
| Opening Signal          | Relay                                        |
| Material Thickness      | 1.5mm                                        |
| Card-reading Window:    | Two                                          |
| Infrared sensor         | 3Pairs                                       |
| Protection function     | Infrared anti-pinch, Break-in alarm function |
| Direction               | Bi-directional                               |
| Service Life            | 5million times                               |
| Operating Temperature   | -25°C ~+60°C                                 |
| Related Humidity        | ≤90%RH                                       |
| Communication Interface | TCP/IP                                       |
| Power Rate              | 90W                                          |