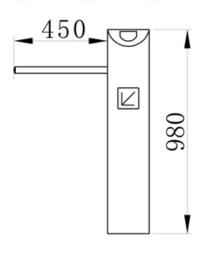

## **Dimensional drawing:**

#### **Parameters:**

| Cabinet Material        | 304 Stainless Steel                          |
|-------------------------|----------------------------------------------|
| Dimensions              | 1200*200*980mm                               |
| Weight                  | 55KG                                         |
| Motor Type              | Single motor                                 |
| Arm Length              | ≤550mm                                       |
| Passage Width           | ≤1200mm                                      |
| Opening Signal          | Relay                                        |
| Material Thickness      | 1.5mm                                        |
| Card-reading Window:    | Two                                          |
| Infrared sensor         | 3Pairs                                       |
| Protection function     | Infrared anti-pinch, Break-in alarm function |
| Direction               | Bi-directional                               |
| Service Life            | 5million times                               |
| Operating Temperature   | -25°C ~+60°C                                 |
| Related Humidity        | ≤90%RH                                       |
| Communication Interface | TCP/IP                                       |
| Power Rate              | 90W                                          |