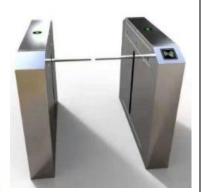

## TGW-DA012 Drop Arm Turnstile

### Stainless Steel Drop Arm Turnstile

# **Application:**

Drop arm gate

- 1.Can be compatible with IC /ID card,bar code card,fingerprint and face recognition access control method.
- 2.Used for staff, provide civilized, orderly access methods; effectively manage the access of staff.
- 3.Can be widely used in the Supermarket, Small space, Disable person, Baby carriage pass, factories for access management.