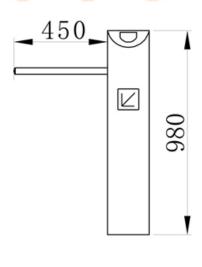

## **Dimensional drawing:**

#### **Parameters:**

| Cabinet Material        | 304 Stainless Steel                          |
|-------------------------|----------------------------------------------|
| Dimensions              | 1200*200*980mm                               |
| Weight                  | 55KG                                         |
| Motor Type              | Double motor                                 |
| Arm Length              | ≤550mm                                       |
| Passage Width           | ≤1200mm                                      |
| Opening Signal          | Relay                                        |
| Material Thickness      | 1.5mm                                        |
| Card-reading Window:    | Two                                          |
| Infrared sensor         | 3Pairs                                       |
| Protection function     | Infrared anti-pinch, Break-in alarm function |
| Direction               | Bi-directional                               |
| Service Life            | 5million times                               |
| Operating Temperature   | -25°C ~+60°C                                 |
| Related Humidity        | ≤90%RH                                       |
| Communication Interface | TCP/IP                                       |
| Power Rate              | 90W                                          |