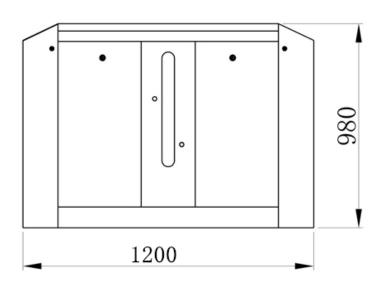

## **Dimensional drawing:**

#### **Parameters:**

| Cabinet Material        | 304 Stainless Steel                          |
|-------------------------|----------------------------------------------|
| Dimensions              | 1200*200*980mm                               |
| Weight                  | 55KG                                         |
| Motor Type              | Double motor                                 |
| Arm Length              | ≤550mm                                       |
| Passage Width           | ≤1200mm                                      |
| Opening Signal          | Relay                                        |
| Material Thickness      | 1.5mm                                        |
| Card-reading Window:    | Two                                          |
| Infrared sensor         | 3Pairs                                       |
| Protection function     | Infrared anti-pinch, Break-in alarm function |
| Direction               | Bi-directional                               |
| Service Life            | 5million times                               |
| Operating Temperature   | -25°C ~+60°C                                 |
| Related Humidity        | ≤90%RH                                       |
| Communication Interface | TCP/IP                                       |
| Power Rate              | 90W                                          |