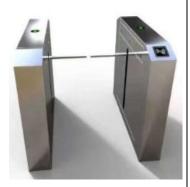

## TGW-DA012D Drop Arm Turnstile

### Stainless Steel Drop Arm Turnstile

# **Application:**

Drop arm gate

- 1.Can be compatible with IC /ID card,bar code card,fingerprint and face recognition access control method.
- 2.Used for staff, provide civilized, orderly access methods; effectively manage the access of staff.
- 3.Can be widely used in the Supermarket, Small space, Disable person, Baby carriage pass, factories for access management.